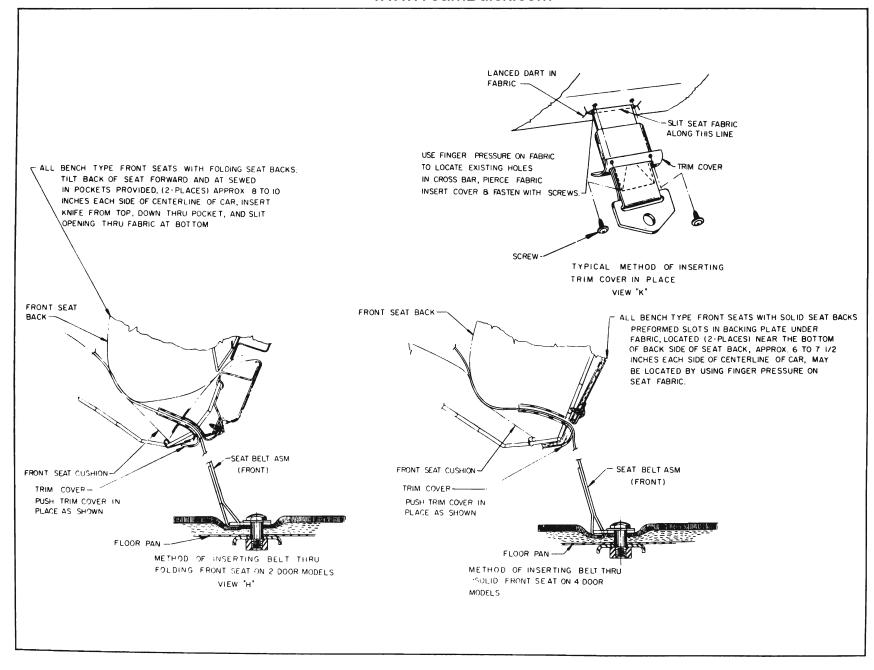

### 11-31 SEAT BELT INSTALLATION

Figures 11-196 through 11-201 shows the seat belt installation. The front seat belts are factory or dealer installed. The rear seat belts are only dealer installed.

Figure 11-195—Remote Control Outside Mirror Installation—View 2

Figure 11-196—Seat Belt Installation—Illustration #1

Figure 11-199—Seat Belt Installation—Illustration #4

Figure 11-200—Seat Belt Installation—Illustration #5