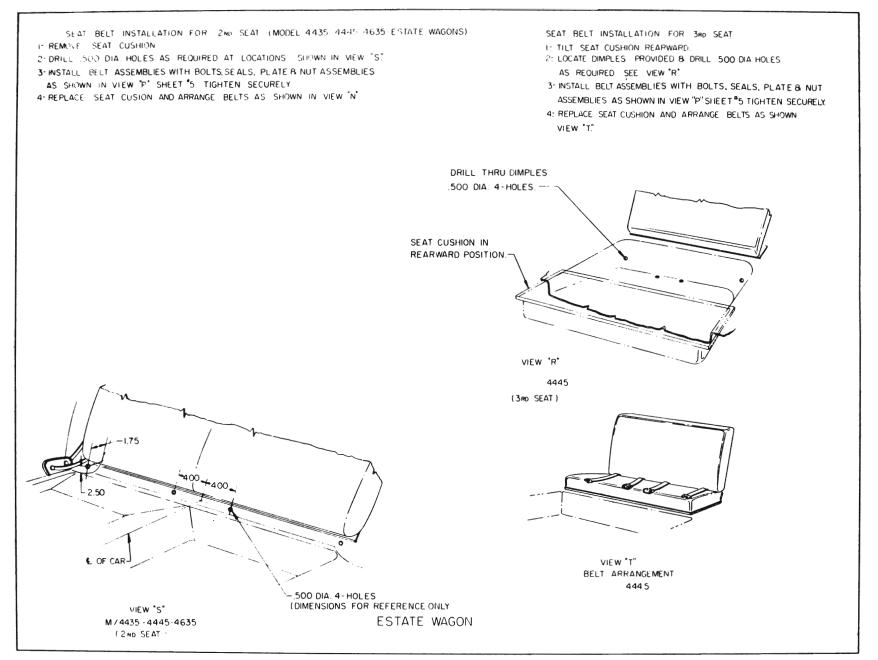

### 11-31 SEAT BELT INSTALLATION

Figures 11-196 through 11-201 shows the seat belt installation. The front seat belts are factory or dealer installed. The rear seat belts are only dealer installed.

Figure 11-195—Remote Control Outside Mirror Installation—View 2

Figure 11-196—Seat Belt Installation—Illustration #1

Figure 11-199—Seat Belt Installation—Illustration #4

Figure 11-200—Seat Belt Installation—Illustration #5