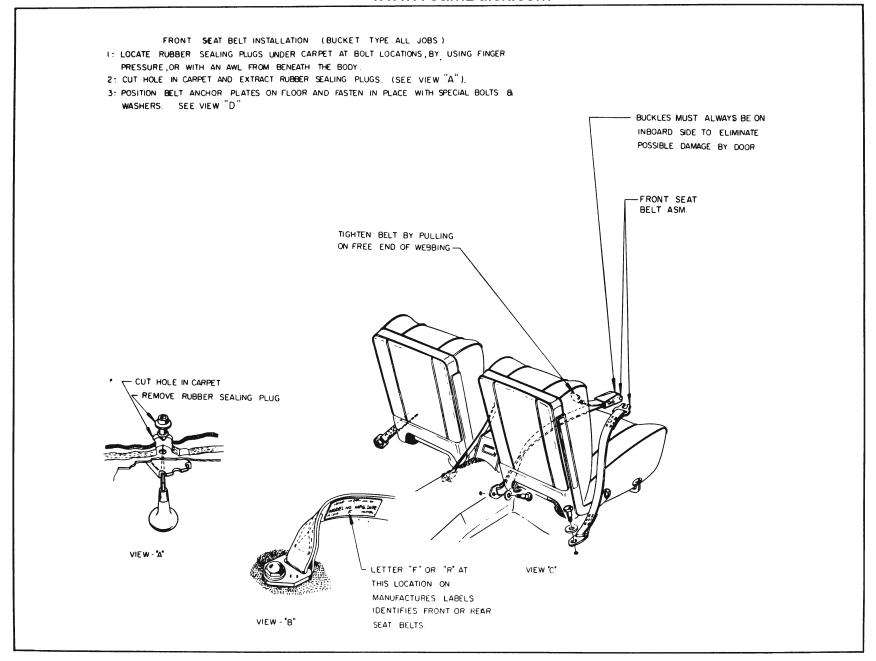

### 11-31 SEAT BELT INSTALLATION

Figures 11-196 through 11-201 shows the seat belt installation. The front seat belts are factory or dealer installed. The rear seat belts are only dealer installed.

Figure 11-195—Remote Control Outside Mirror Installation—View 2

Figure 11-196—Seat Belt Installation—Illustration #1

Figure 11-199—Seat Belt Installation—Illustration #4

Figure 11-200—Seat Belt Installation—Illustration #5