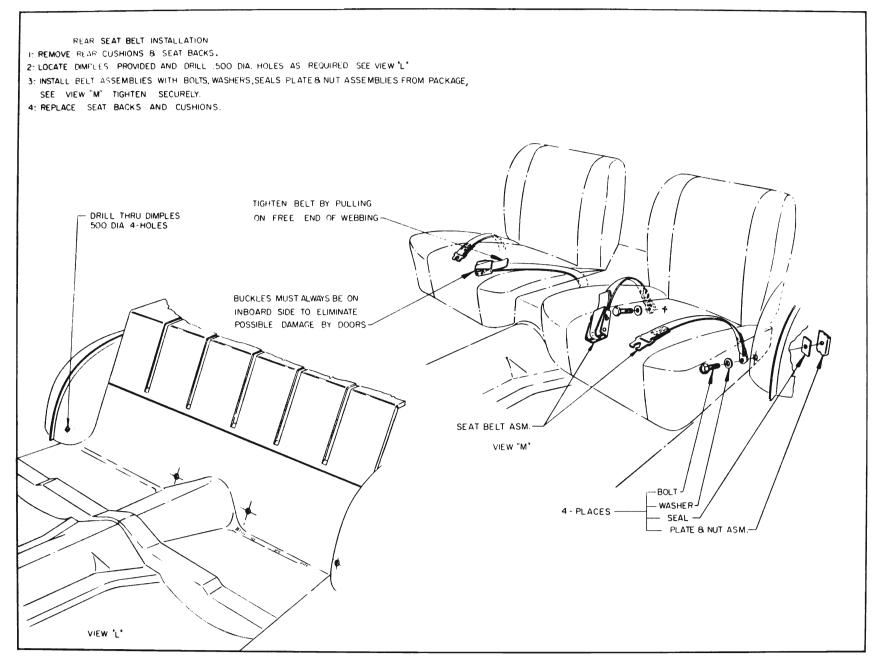

### 11-31 SEAT BELT INSTALLATION

Figures 11-196 through 11-201 shows the seat belt installation. The front seat belts are factory or dealer installed. The rear seat belts are only dealer installed.

Figure 11-195—Remote Control Outside Mirror Installation—View 2

Figure 11-196—Seat Belt Installation—Illustration #1

Figure 11-199—Seat Belt Installation—Illustration #4

Figure 11-200—Seat Belt Installation—Illustration #5