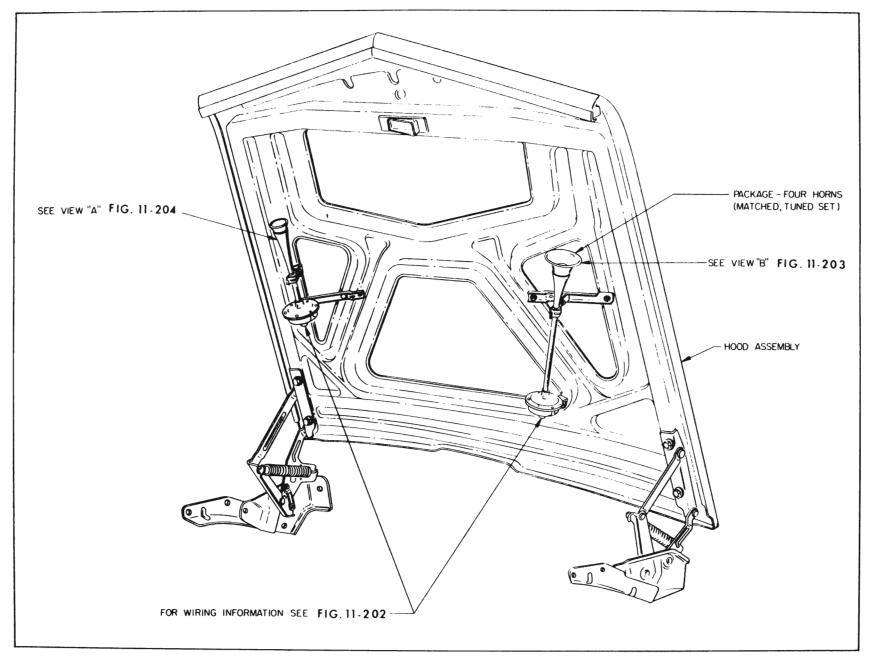

### 11-32 FOUR NOTE HORN— 4700 SERIES

The installation of the optional four note horn for the 4700 Series is shown in Figures 11-202, 11-203 and 11-204.

Figure 11-194-Remote Control Outside Mirror Installation-View 1

Figure 11-202-Four Note Horn Wiring-4700 Series

Figure 11-203—Four Note Horn Installation—4700 Series

Figure 11-204—Four Note Horn Installation—4700 Series