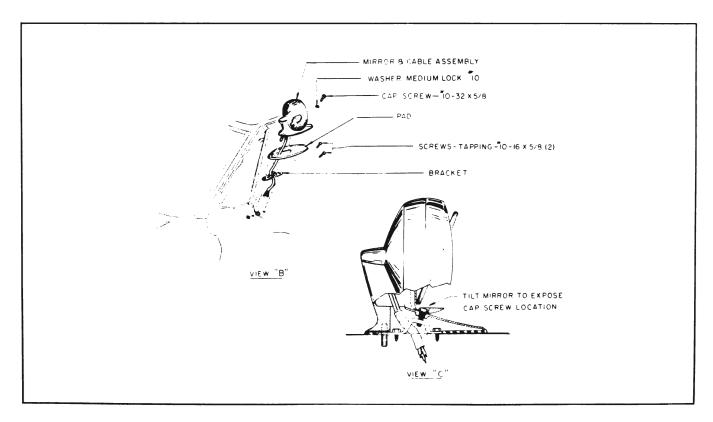

#### Figures 11-194 and 11-195 show the installation of remote control outside mirror. This mirror is a factory or dealer installed accessory.

### 11-32 FOUR NOTE HORN— 4700 SERIES

The installation of the optional four note horn for the 4700 Series is shown in Figures 11-202, 11-203 and 11-204.

Figure 11-194-Remote Control Outside Mirror Installation-View 1