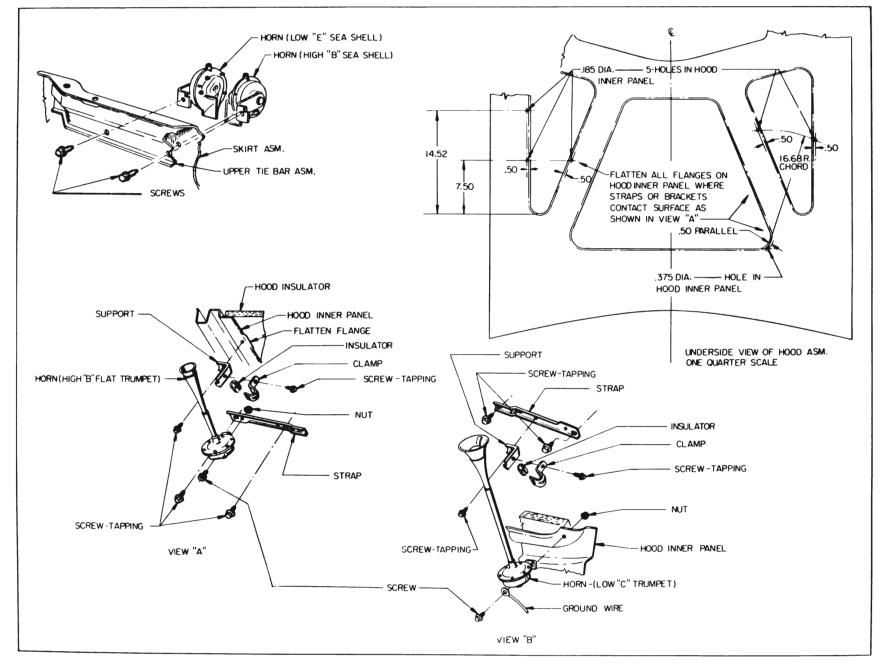

### 11-32 FOUR NOTE HORN— 4700 SERIES

The installation of the optional four note horn for the 4700 Series is shown in Figures 11-202, 11-203 and 11-204.

Figure 11-194-Remote Control Outside Mirror Installation-View 1

Figure 11-202-Four Note Horn Wiring-4700 Series

Figure 11-203—Four Note Horn Installation—4700 Series

Figure 11-204—Four Note Horn Installation—4700 Series