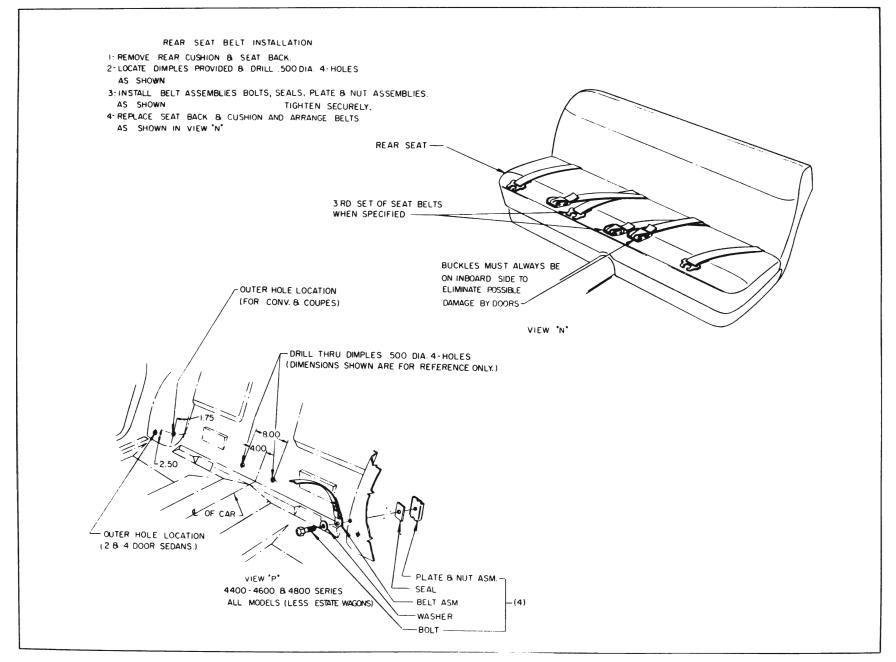

### 11-31 SEAT BELT INSTALLATION

Figures 11-196 through 11-201 shows the seat belt installation. The front seat belts are factory or dealer installed. The rear seat belts are only dealer installed.

Figure 11-195—Remote Control Outside Mirror Installation—View 2

Figure 11-196—Seat Belt Installation—Illustration #1

Figure 11-199—Seat Belt Installation—Illustration #4

Figure 11-200—Seat Belt Installation—Illustration #5