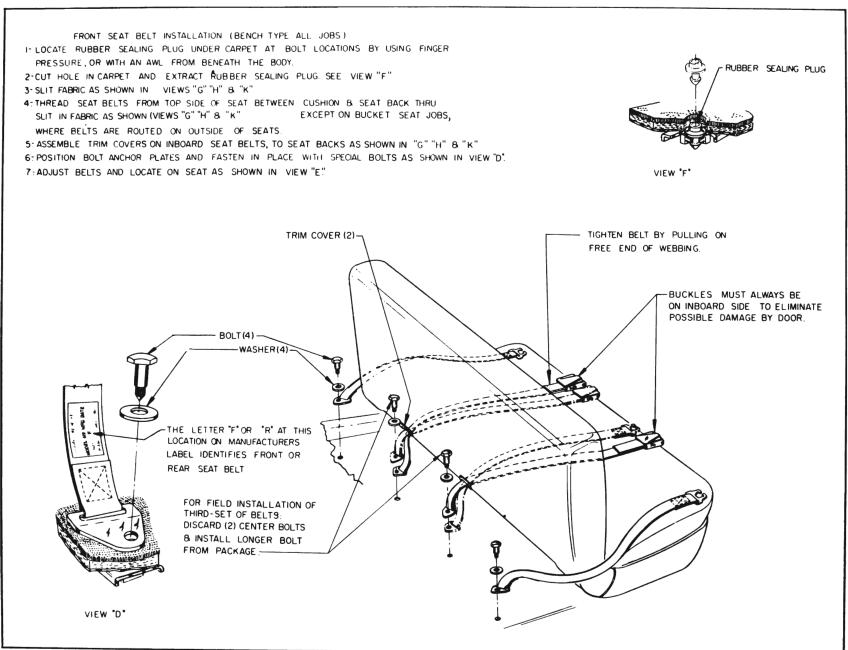

### 11-31 SEAT BELT INSTALLATION

Figures 11-196 through 11-201 shows the seat belt installation. The front seat belts are factory or dealer installed. The rear seat belts are only dealer installed.

Figure 11-195—Remote Control Outside Mirror Installation—View 2

Figure 11-196—Seat Belt Installation—Illustration #1

Figure 11-199—Seat Belt Installation—Illustration #4

Figure 11-200—Seat Belt Installation—Illustration #5