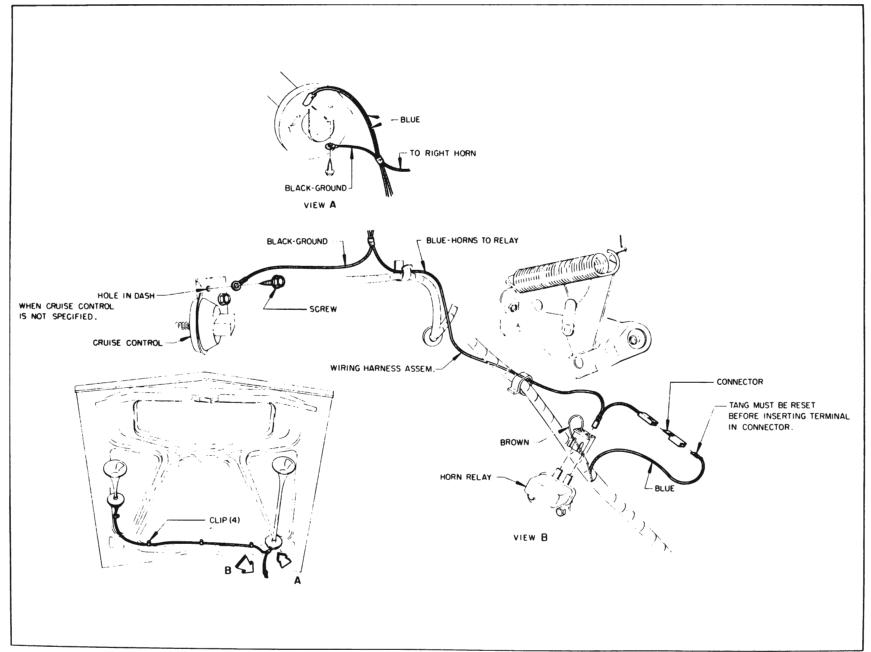

### 11-32 FOUR NOTE HORN— 4700 SERIES

The installation of the optional four note horn for the 4700 Series is shown in Figures 11-202, 11-203 and 11-204.

Figure 11-194-Remote Control Outside Mirror Installation-View 1

Figure 11-202-Four Note Horn Wiring-4700 Series

Figure 11-203—Four Note Horn Installation—4700 Series

Figure 11-204—Four Note Horn Installation—4700 Series